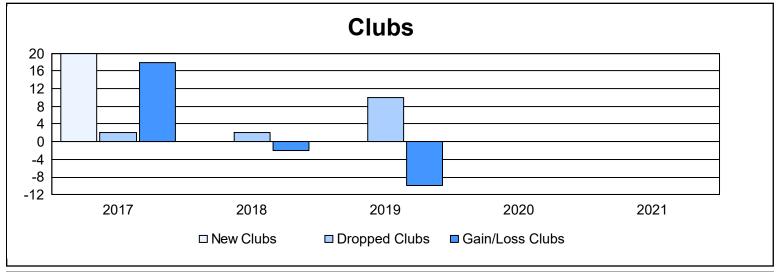

District 394 As of June 2021 Cumulative

| Year      | New<br>Clubs | Dropped<br>Clubs | Gain/<br>Loss<br>Clubs | New<br>Members | Charter<br>Members | Reinstate<br>Members | Transfer<br>Members | Total<br>Member<br>Added | Total<br>Members<br>Dropped | Gain/<br>Loss<br>Members |
|-----------|--------------|------------------|------------------------|----------------|--------------------|----------------------|---------------------|--------------------------|-----------------------------|--------------------------|
| 2016-2017 | 20           | 2                | 18                     | 301            | 682                | 1                    | 18                  | 1,002                    | 342                         | 660                      |
| 2017-2018 | 0            | 2                | -2                     | 113            | 54                 | 3                    | 18                  | 188                      | 787                         | -599                     |
| 2018-2019 | 0            | 10               | -10                    | 111            | 92                 | 29                   | 16                  | 248                      | 330                         | -82                      |
| 2019-2020 | 0            | 0                | 0                      | 10             | 21                 | 8                    | 12                  | 51                       | 56                          | -5                       |
| 2020-2021 | 0            | 0                | 0                      | 184            | 15                 | 7                    | 33                  | 239                      | 416                         | -177                     |
| Average   | 4            | 3                | 1                      | 144            | 173                | 10                   | 19                  | 346                      | 386                         | -41                      |